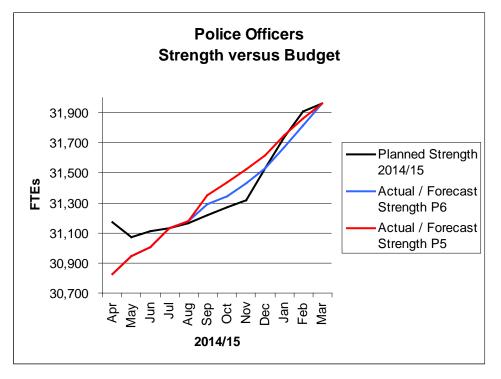

### **Period 6 Commentary**

- 6. **Police Officer Pay:** YTD underspend of £5.6m (0.6% of budget): Forecast to break even.
  - Graph 1 shows that the YTD underspend is due to the numbers of Police
    Officers being below the planned strength for the first quarter. Although
    numbers rise above the planned strength for a few months planned
    recruitment has been amended to ensure that the annual costs remain
    within budget.

**Graph 1 - Police Officers - Strength versus Budget** 

- 7. **Police Staff Pay:** YTD overspend of £10.1m (4.0%): Forecast pressure of £12.0m (2.2%).
  - The budget is based on 12,200 FTE across the year. The effect of having the significant number of agency staff, often costing more than the average costs of a permanent member of staff, and total staff (including agency) being above the budgeted level for the first 6 months of the year are the main reasons for the predicted cost pressure of £12m. Year to date expenditure on temporary staff is £8.4m and forecast to be £16.7m by year end. All MPS Management Board members have been asked to review whether the number of temporary staff can be reduced more quickly so as to mitigate this pressure and if not whether daily rates can be reduced.