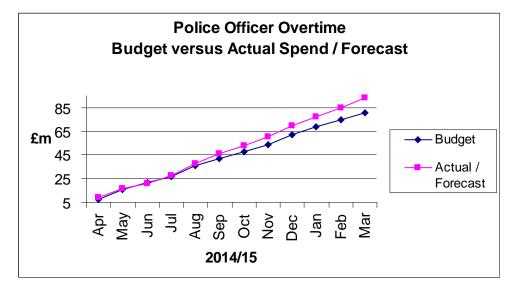

- 9. **Police Officer Overtime:** YTD overspend of £3.7m (8.7%): Forecast pressure of £12.0m (14.8%).
  - Graph 3 shows that expenditure starts to significantly rise above budget from September and the pressure gradually increases as the year progresses.
  - The main areas of pressure are in Specialist Operations (£6.6m) where the level of vacancies is generating overtime to cover posts plus the rise in the threat level to Severe is also having an impact.
  - The other main pressure is in Specialist Crime and Operations (£5.1m) on the Public Order Aid Fund mainly due to the public order and infrastructure security for the NATO summit.
  - The MPS are forecasting to receive additional income of approximately £5.5m as reimbursement for the additional overtime expenditure incurred due to policing the NATO summit and the Commonwealth Games. This mitigates the overall overspend on overtime from £12m to £6.5m.

<u>Graph 3 - Police Officer Overtime - Budget versus Actual Spend</u>

10. **Running Costs:** YTD underspend of £4.8m (1.7%): Forecast saving of £5.6m (0.9%).

The main forecast pressures are due to the slippage associated with delivery of the CRE programme because of slower than planned building exits (£5.3m), unbudgeted revenue support to capital projects within Digital Policing (£8.4m), and catering (£1.4m). £20m is held centrally for non-pay inflation and the MPS propose to use this budget to mitigate pressures elsewhere in the budget.