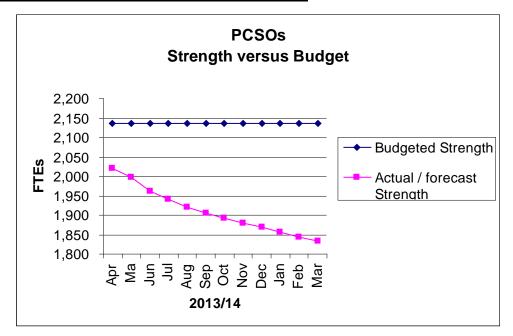

- 8. **PCSO Pay:** YTD underspend of £2.4m (6.1%): Forecast saving of £6.4m (8.1%).
  - **Graph 2** shows that numbers of PCSO Staff are below the planned strength throughout the year.

**Graph 2 - PCSO Staff - Strength versus Budget** 